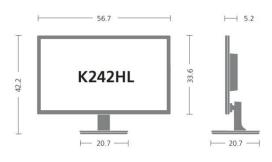

# **Specifications**

| Model  | Model name                          | K242HL                  | K242HLA       |
|--------|-------------------------------------|-------------------------|---------------|
| Panel  | Display size                        | 24" (16:9)              |               |
|        | Maximum resolution and refresh rate | 1920 x 1080 @ 60 Hz     |               |
|        | Glare                               | No                      |               |
|        | Panel type                          | TN                      |               |
|        | Response time                       | 5 ms (on/off)           | 2 ms (G to G) |
|        | Contrast ratio (ACM)                | 100,000,000:1 max (ACM) |               |
|        | Brightness                          | 250 nits (cd/m²)        |               |
|        | Viewing angle (CR=10)               | 170°(H), 160°(V)        |               |
|        | Colors                              | 16.7million             |               |
|        | Bits                                | 6-bit + Hi-FRC          |               |
| System | Input Signal                        | VGA+DVI (DVI            | VGA+DVI (DVI  |
|        |                                     | w/HDCP)                 | w/HDCP)+HDMI  |
|        | Power supply (100 V – 240V)         | Internal adapter        |               |
|        | Tilt                                | -5° to 25°              |               |
|        | VESA wall mounting                  | 100 x 100               |               |

Unit: cm