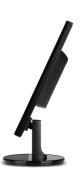

# **LED Display** K242HL Expand your vision

- 24" Display with Full HD resolution
- Stunning colors
- Connecting features
- Ergonomic stand tilts from -5 to 25 degrees
- Environmentally friendly

# **Specifications**

| Model  | Model name                          | K242HL                  | K242HLA       |
|--------|-------------------------------------|-------------------------|---------------|
| Panel  | Display size                        | 24" (16:9)              |               |
|        | Maximum resolution and refresh rate | 1920 x 1080 @ 60 Hz     |               |
|        | Glare                               | No                      |               |
|        | Panel type                          | TN                      |               |
|        | Response time                       | 5 ms (on/off)           | 2 ms (G to G) |
|        | Contrast ratio (ACM)                | 100,000,000:1 max (ACM) |               |
|        | Brightness                          | 250 nits (cd/m²)        |               |
|        | Viewing angle (CR=10)               | 170°(H), 160°(V)        |               |
|        | Colors                              | 16.7million             |               |
|        | Bits                                | 6-bit + Hi-FRC          |               |
| System | Input Signal                        | VGA+DVI (DVI            | VGA+DVI (DVI  |
|        |                                     | w/HDCP)                 | w/HDCP)+HDMI  |
|        | Power supply (100 V – 240V)         | Internal adapter        |               |
|        | Tilt                                | -5° to 25°              |               |
|        | VESA wall mounting                  | 100 x 100               |               |