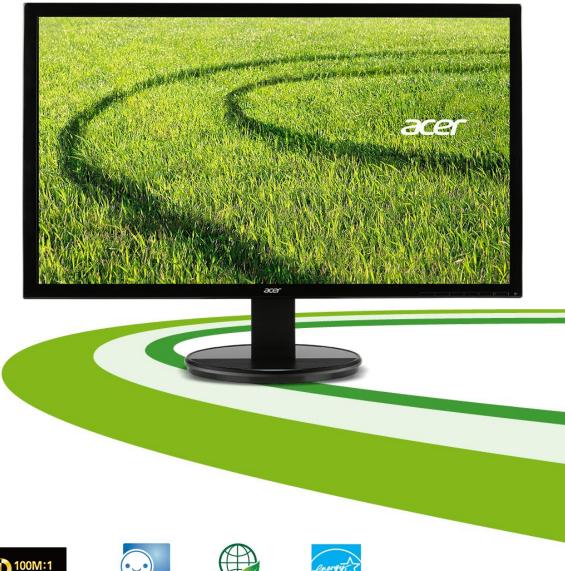

# **LED Display** K242HL Expand your vision

- 24" Display with Full HD resolution
- Stunning colors
- Connecting features
- Ergonomic stand tilts from -5 to 25 degrees
- Environmentally friendly

### **Full HD LED monitor**

The 1920 x 1080 resolution of this LED monitor delivers excellent detail, making it perfect for advanced HD productivity and multimedia applications. LED monitors also consume less power and last longer than those with CCFL lamps. In addition, this monitor is mercury-free, making it safer for you and the environment.